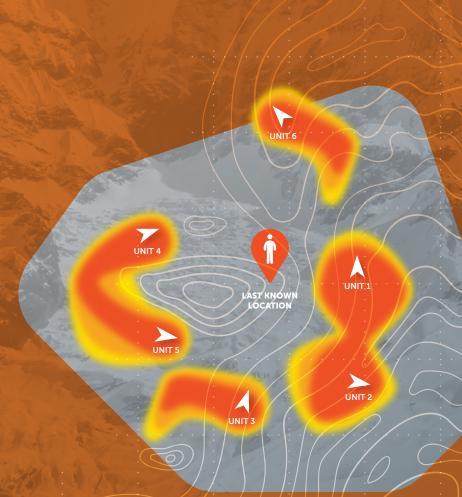

# EasyFinder

Real-Time Mobile Tracking System

EasyFinder is a portable dispatcher system with an integrated tracking solution. It facilitates planning and execution of a search and rescue operation by monitoring the area of interest with regards to search coverage and personnel positions. The system offers instant communication with the personnel on the field and other services (police, firefighters, helicopters, etc.). The real-time analysis of search coverage provides effective means for the operator to coordinate the teams and promptly adapt to the ever-changing situation on the field.

### **Functions:**

- > Real-time radio station tracking
- > Live heatmap from tracking data
- > Area of interest designation
- > Voice and text communication with radio stations on the field
- > Remote configuration of radio station GPS
- > Radio station status verification
- > Reception of GPS data from other devices (e.g. Garmin watch, smartphone, ...)
- > Communication with other services on the field