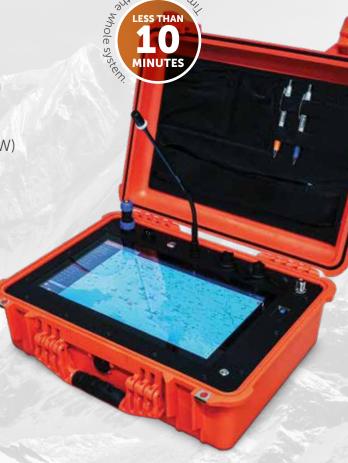

# EasyFinder

Real-Time Mobile Tracking System

EasyFinder is a portable dispatcher system with an integrated tracking solution. It facilitates planning and execution of a search and rescue operation by monitoring the area of interest with regards to search coverage and personnel positions. The system offers instant communication with the personnel on the field and other services (police, firefighters, helicopters, etc.). The real-time analysis of search coverage provides effective means for the operator to coordinate the teams and promptly adapt to the ever-changing situation on the field.

### **Technical Specifications:**

- > Power Supply:
  - 230 V mains supply
  - 12 V 24 V external power supply (car battery)
  - Internal Battery with battery status indicator
- Integrated Motorola Mototrbo(TM)
  Digital Mobile Radio VHF or UHF (Power 1 25 W)
- > Touch screen (15.6")
- > Gooseneck microphone
- > Connectivity:
  - Ethernet port
  - USB port
  - Wi-Fi
  - GSM 4G modem
- Dimensions: 49 x 39 x 19 cm19.3 x 15.4 x 7.5 in
- > Weight: 12 kg | 27 pounds